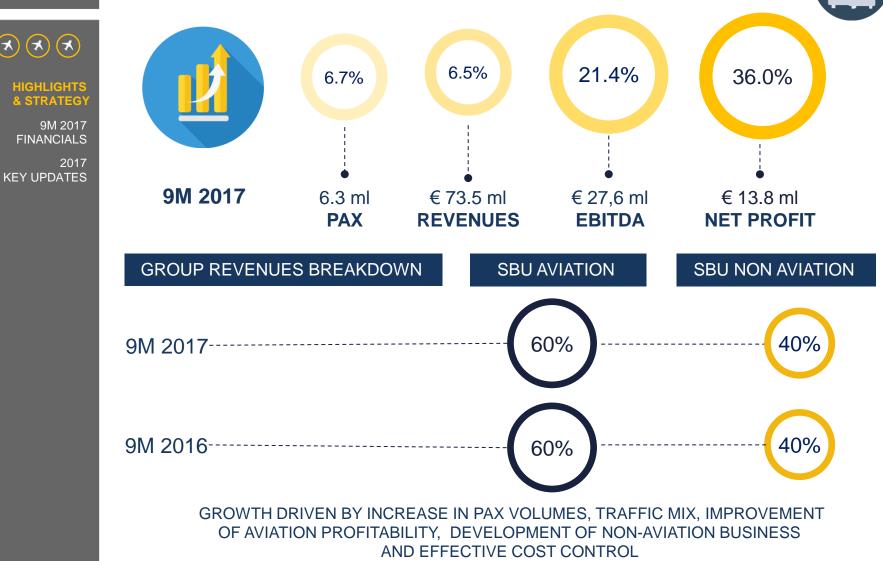

## 9M 2017 KEY HIGHLIGHTS

Passengers and ATM growth thanks to the start up of new destinations and increases in frequency in Summer 2017.

Legacy traffic growth (+9.5%) driven by International destinations and also by domestic passengers recovery. Strong load factor growth.

Good aviation performance thanks to traffic growth, traffic mix and lower traffic incentives. Improvement of the Aviation Business Unit profitability.

Positive non-aviation performance driven by leverage on traffic increase, higher retail profitability and enhancement of passenger services.

Operating costs increase less than proportionally compared to revenues. Including one-off energy costs and construction costs, operating costs decrease compared to 9M 2016.

10.1 ml € for Investments in infrastructure maintenance and development.

# AVIATION AND NON-AVIATION BUSINESS

40% 60%

**REVENUES SEGMENT SHARE** 

AVIATION NON AVIATION

| BUSINESS UNIT AVIATION<br>('000 €)           | 9M<br>2017 | 9M<br>2016 | VAR %<br>9M 17/16 |
|----------------------------------------------|------------|------------|-------------------|
| Passengers                                   | 38,868     | 36,756     | 5.7%              |
| Airlines                                     | 17,147     | 16,061     | 6.8%              |
| Airport operators                            | 2,504      | 2,189      | 14.4%             |
| Traffic incentives                           | (17,976)   | (18,667)   | -3.7%             |
| Constructions revenues*                      | 2,407      | 4,420      | -45.5%            |
| Other aviation revenues                      | 1,075      | 955        | 12.6%             |
| Fees reduction for doubtful<br>receivables** | (125)      | 0          | n.m.              |
| Total Revenues AVIATION                      | 43,900     | 41,714     | 5.2%              |
| EBITDA AVIATION                              | 12,148     | 8,198      | 48.2%             |