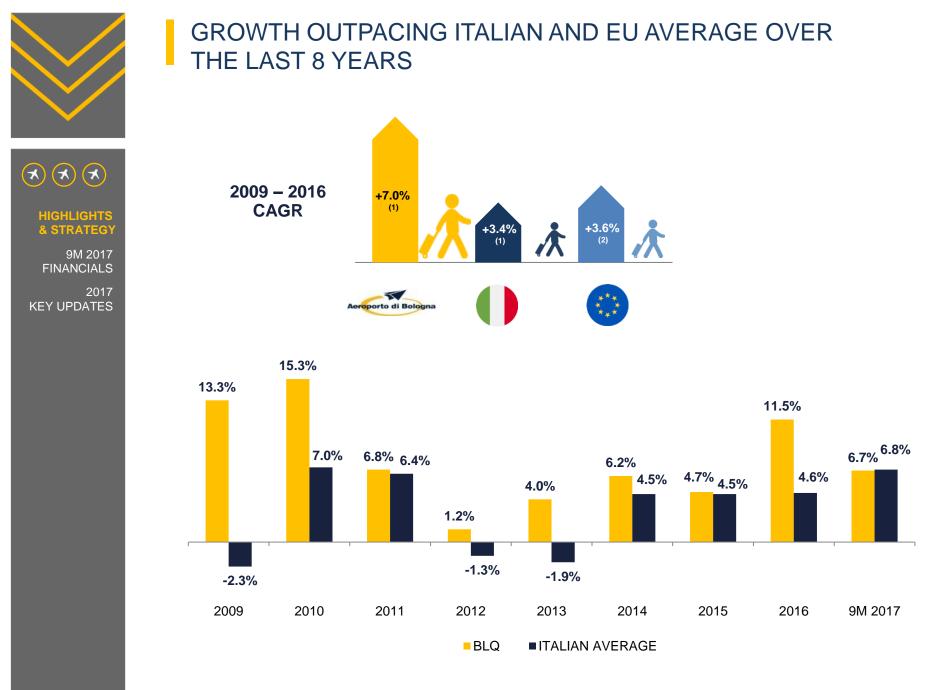

#### STRONG GROWTH TRACK RECORD AND MOMENTUM

Among top **50 airports** in Europe **#7 airport in Italy** by passengers<sup>1</sup> **#4 airport in Italy** by global connectivity<sup>2</sup> **#5 airport** by cargo<sup>1</sup>

Concession agreement until 2044

SOLID ECONOMIC AND FINANCIAL PERFORMANCE

Excellent revenue and EBITDA growth FY 2016 vs FY 2015 (+12.8% and +18,1%)

Net profit increase FY 2016 (€11.4 ml)

Assaeroporti – including charter, general aviation and interlining: years 2009-2016
 EU figures refer to western European Airports. Data, ACI Europe - Airport Traffic Reports