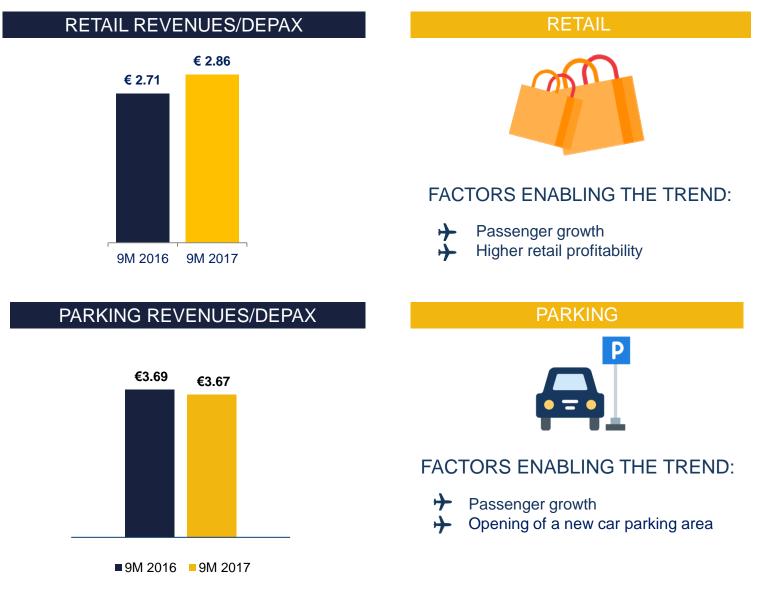

#### NON-AVIATION BUSINESS ENHANCEMENT

Approx. +2.3 ml € in 9M 2017 Non-Aviation Revenues vs 9M 2016

 Parking revenues increased by 5.8%, Retail and Advertising by 11.5% and Passenger Services by 12.6%

EFFICIENCY, INNOVATION AND QUALITY SERVICE

Good aviation performance thanks to traffic growth, traffic mix and lower traffic incentives. Improvement of the Aviation Business Unit profitability.

Positive non-aviation performance driven by leverage on traffic increase, higher retail profitability and enhancement of passenger services.

#### NON AERONAUTICAL REVENUES:

growth in all main areas,

parking, retail and passenger services

XX

HIGHLIGHTS

& STRATEGY

**KEY UPDATES** 

9M 2017 FINANCIALS

#### AVIATION & NON-AVIATION EBITDA 9M 2017/2016 ('000€)

| BUSINESS UNIT<br>NON-AVIATION ('000 €) | 9M<br>2017                   | 9M<br>2016                  | VAR %<br>9M 17/16     |
|----------------------------------------|------------------------------|-----------------------------|-----------------------|
| Retail and Advertising                 | 10,098                       | 9,056                       | 11.5%                 |
| Parking                                | 11,496                       | 10,863                      | 5.8%                  |
| Real estate                            | 1,713                        | 1,793                       | -4.5%                 |
| Passenger services                     | 3,855                        | 3,425                       | 12.6%                 |
| Constructions revenues*                | 923                          | 570                         | 61.9%                 |
| Other non aviation revenues            | 1,491                        | 1,569                       | -5.0%                 |
| Total Revenues NON-AVIATION            | 29,576                       | 27,276                      | 8.4%                  |
| EBITDA NON-AVIATION                    | <b>15,406</b><br>OPORTO G. 1 | <b>14,494</b><br>MARCONI DI | 6.3%<br>BOLOGNA S.p.A |