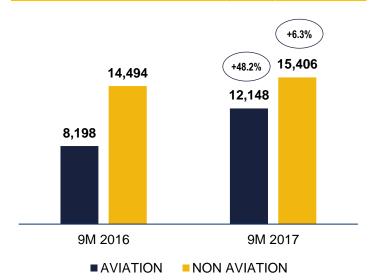

# AVIATION AND NON-AVIATION BUSINESS

40% 60%

**REVENUES SEGMENT SHARE** 

AVIATION NON AVIATION

| BUSINESS UNIT AVIATION<br>('000 €)           | 9M<br>2017 | 9M<br>2016 | VAR %<br>9M 17/16 |
|----------------------------------------------|------------|------------|-------------------|
| Passengers                                   | 38,868     | 36,756     | 5.7%              |
| Airlines                                     | 17,147     | 16,061     | 6.8%              |
| Airport operators                            | 2,504      | 2,189      | 14.4%             |
| Traffic incentives                           | (17,976)   | (18,667)   | -3.7%             |
| Constructions revenues*                      | 2,407      | 4,420      | -45.5%            |
| Other aviation revenues                      | 1,075      | 955        | 12.6%             |
| Fees reduction for doubtful<br>receivables** | (125)      | 0          | n.m.              |
| Total Revenues AVIATION                      | 43,900     | 41,714     | 5.2%              |
| EBITDA AVIATION                              | 12,148     | 8,198      | 48.2%             |

#### AVIATION & NON-AVIATION EBITDA 9M 2017/2016 ('000€)

| BUSINESS UNIT<br>NON-AVIATION ('000 €) | 9M<br>2017                   | 9M<br>2016                  | VAR %<br>9M 17/16     |
|----------------------------------------|------------------------------|-----------------------------|-----------------------|
| Retail and Advertising                 | 10,098                       | 9,056                       | 11.5%                 |
| Parking                                | 11,496                       | 10,863                      | 5.8%                  |
| Real estate                            | 1,713                        | 1,793                       | -4.5%                 |
| Passenger services                     | 3,855                        | 3,425                       | 12.6%                 |
| Constructions revenues*                | 923                          | 570                         | 61.9%                 |
| Other non aviation revenues            | 1,491                        | 1,569                       | -5.0%                 |
| Total Revenues NON-AVIATION            | 29,576                       | 27,276                      | 8.4%                  |
| EBITDA NON-AVIATION                    | <b>15,406</b><br>OPORTO G. 1 | <b>14,494</b><br>MARCONI DI | 6.3%<br>BOLOGNA S.p.A |