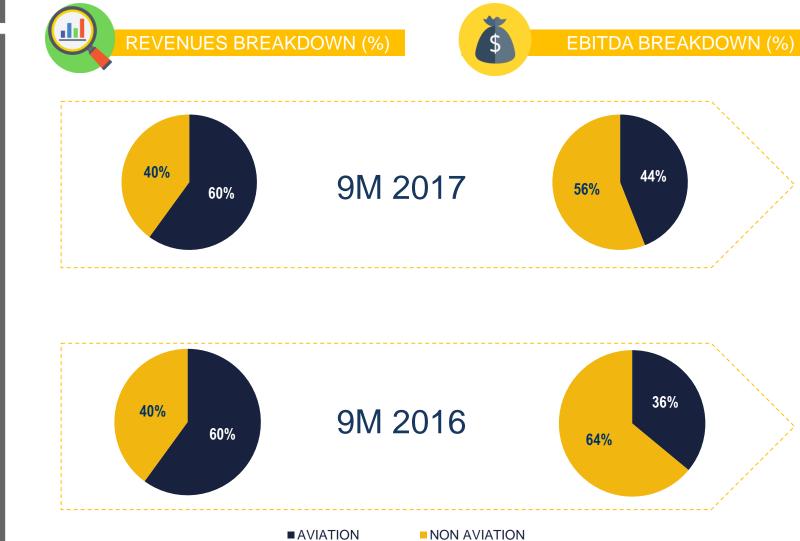

# AVIATION AND NON-AVIATION BUSINESS

40% 60%

**REVENUES SEGMENT SHARE** 

AVIATION NON AVIATION

| BUSINESS UNIT AVIATION<br>('000 €)           | 9M<br>2017 | 9M<br>2016 | VAR %<br>9M 17/16 |
|----------------------------------------------|------------|------------|-------------------|
| Passengers                                   | 38,868     | 36,756     | 5.7%              |
| Airlines                                     | 17,147     | 16,061     | 6.8%              |
| Airport operators                            | 2,504      | 2,189      | 14.4%             |
| Traffic incentives                           | (17,976)   | (18,667)   | -3.7%             |
| Constructions revenues*                      | 2,407      | 4,420      | -45.5%            |
| Other aviation revenues                      | 1,075      | 955        | 12.6%             |
| Fees reduction for doubtful<br>receivables** | (125)      | 0          | n.m.              |
| Total Revenues AVIATION                      | 43,900     | 41,714     | 5.2%              |
| EBITDA AVIATION                              | 12,148     | 8,198      | 48.2%             |

#### AVIATION & NON-AVIATION EBITDA 9M 2017/2016 ('000€)

| BUSINESS UNIT<br>NON-AVIATION ('000 €) | 9M<br>2017                   | 9M<br>2016                  | VAR %<br>9M 17/16     |
|----------------------------------------|------------------------------|-----------------------------|-----------------------|
| Retail and Advertising                 | 10,098                       | 9,056                       | 11.5%                 |
| Parking                                | 11,496                       | 10,863                      | 5.8%                  |
| Real estate                            | 1,713                        | 1,793                       | -4.5%                 |
| Passenger services                     | 3,855                        | 3,425                       | 12.6%                 |
| Constructions revenues*                | 923                          | 570                         | 61.9%                 |
| Other non aviation revenues            | 1,491                        | 1,569                       | -5.0%                 |
| Total Revenues NON-AVIATION            | 29,576                       | 27,276                      | 8.4%                  |
| EBITDA NON-AVIATION                    | <b>15,406</b><br>OPORTO G. 1 | <b>14,494</b><br>MARCONI DI | 6.3%<br>BOLOGNA S.p.A |

# AVIATION AND NON-AVIATION BUSINESS

HIGHLIGHTS & STRATEGY

9M 2017 FINANCIALS 2017 KEY UPDATES NON-AVIATION REVENUES

 $\mathbf{x}$ 

HIGHLIGHTS & STRATEGY

**FINANCIALS** 

**KEY UPDATES** 

**9M 2017** 