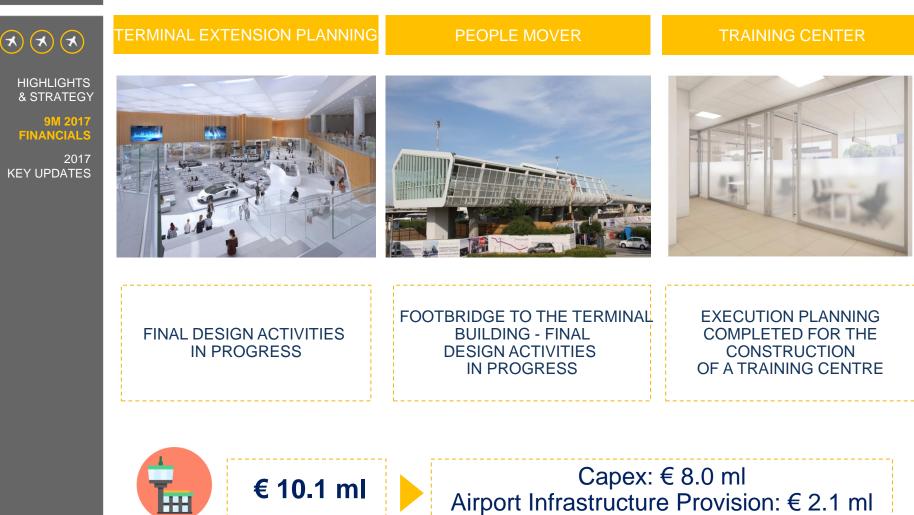

- Terminal expansion planning: design activities in progress.
- 10.1 ml € for Investments in infrastructure maintenance and development

 Ongoing focus on cost and quality control

 Investments with the main target to improve operation flows and passenger experience

Operating costs increase less than proportionally compared to revenues. Including one-off energy costs and construction costs, operating costs decrease compared to 9M 2016.

10.1 ml € for Investments in infrastructure maintenance and development.

## 9M 2017 MAIN INVESTMENTS IN INFRASTRUCTURE MAINTENANCE AND DEVELOPMENT

 $(\mathbf{x})$ 

HIGHLIGHTS

& STRATEGY

**FINANCIALS** 

**KEY UPDATES** 

9M 2017

2017