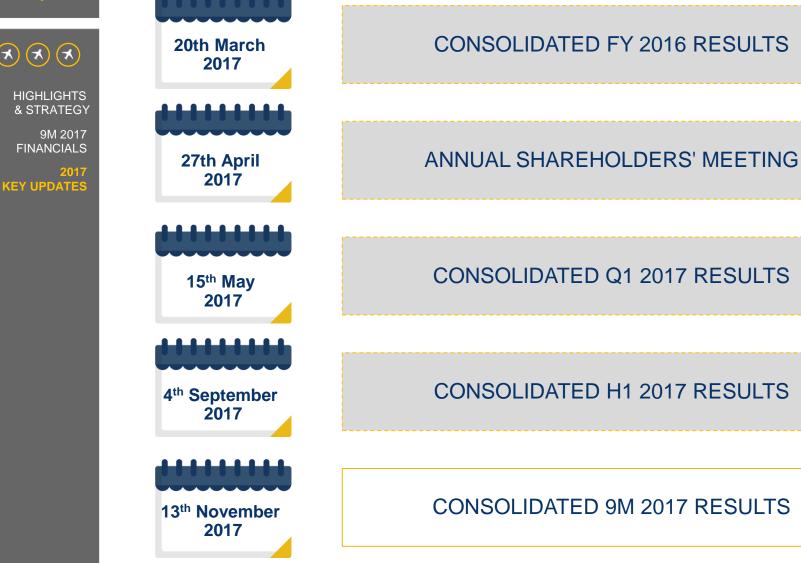

nternational
- ✤ panel includes more than 250 airports worldwide
- ✤ focus on airport passenger experience

#### CUSTOMER SATISFACTION INDEX



#### AIRPORT SERVICE QUALITY





# **KINDNESS DAY 2017**



HIGHLIGHTS & STRATEGY

9M 2017 FINANCIALS

2017 KEY UPDATES







# 13 NOVEMBRE 2017 *Giornata della Gentilezza*







9M 2017 FINANCIALS

2017 KEY UPDATES



# 2017 KEY UPDATES



# 2017: NEW CONNECTIONS AND NEW FREQUENCIES



2017 KEY UPDATES



#### **NEW FLIGHTS**

→ New daily flights to Naples, 3 weekly flights to Praga, 2 weekly flights to Cologne and 2 weekly flights to Bratislava operated by Ryanair starting Winter 2017/18

- NEW FREQUENCIES
- → Barcelona operated by Ryanair from 7 weekly flights to 9 weekly flights starting Winter 2017/18



\*

## **2017 FINANCIAL CALENDAR**



AEROPORTO G. MARCONI DI BOLOGNA S.p.A.



## DISCLAIMER

This document has been prepared by **Aeroporto G. Marconi di Bologna S.p.A. (AdB)** solely for use at the presentation to potential institutional investors it is not to be reproduced or circulated and is not to be used in the United States, Canada, Australia or Japan.

The information contained in this document has not been independently verified. No representation or warranty expressed or implied is made as to, and no reliance should be placed on, the fairness, accuracy, completeness or correctness of the information or opinions contained herein. None of AdB or any of their representatives shall have any liability whatsoever (in negligence or otherwise) for any loss arising from any use of this document or its contents or otherwis