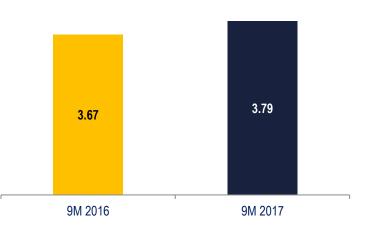

# THE PAX GROWTH MULTIPLIER EFFECT

PASSENGERS AND PROFITABILITY (VAR% 9M 17/16)

& STRATEGY

9M 2017 FINANCIALS 2017

KEY UPDATES