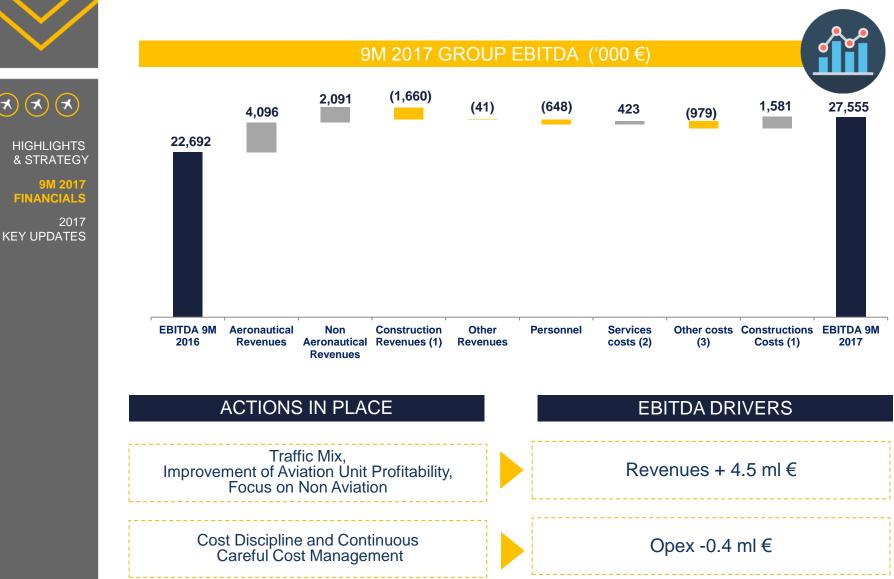

#### 2 EBITDA

▲ (+21.4%) increase in aeronautical and non-aeronautical revenues and decrease in operating costs

| EURO THOUSANDS                      | 9M 2017 | 9M 2016 | VAR % 9M<br>17/ 16 |
|-------------------------------------|---------|---------|--------------------|
| Aeronautical Revenues               | 40,669  | 36,573  | 11.2%              |
| Non Aeronautical Revenues           | 29,021  | 26,930  | 7.8%               |
| Revenues for Construction Services* | 3,330   | 4,990   | -33.3%             |
| Other Revenues                      | 456     | 497     | -8.2%              |
| Revenues                            | 73,476  | 68,990  | 6.5%               |
| Revenues adj                        | 70,146  | 64,000  | 9.6%               |

**AERONAUTICAL REVENUES**: growth mainly due to trend of passengers, legacy traffic increase and actions on aviation profitability

#### NON AERONAUTICAL REVENUES:

growth in all main areas,

parking, retail and passenger services

XX

HIGHLIGHTS

& STRATEGY

**KEY UPDATES** 

9M 2017 FINANCIALS