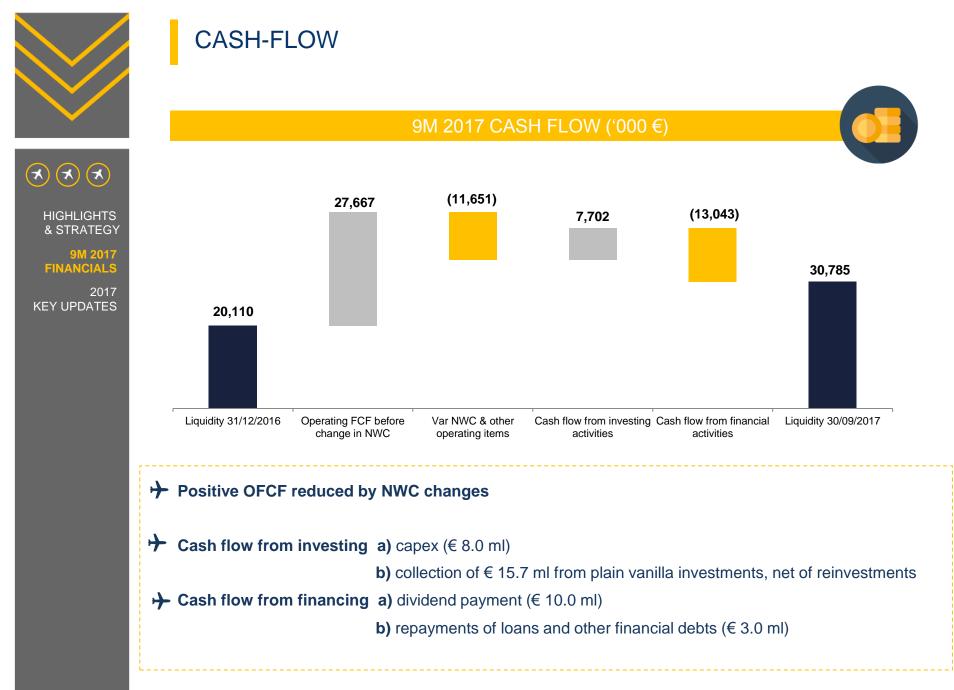

# NET FINANCIAL POSITION

#### 9M 2017 NET FINANCIAL POSITION ('000 €)

9M 2017 Net Financial Position of approx € 13.2 ml

Not including financial instruments with a maturity of over 12 months as per IFRS 7

31 Dec

2016

20,110

22,085

(70)

(5,800)

(2,970)

(8,840)

33.355

(24, 896)

8,459

10,990

Change

10,675

(9,137)

(121)

(6)

353

226

1.764

3.012

4.776

(9,664)

HIGHLIGHTS

∢