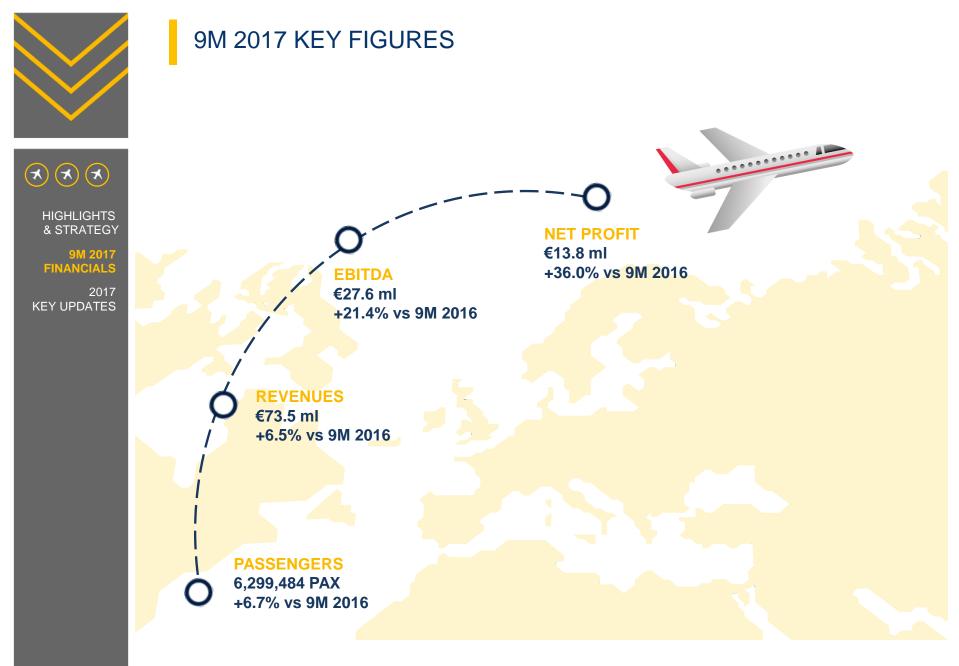

# 9M 2017 TRAFFIC INSIGHT

|            | 9M 2017    | 9M 2016    | VAR % 9M<br>17/16 |
|------------|------------|------------|-------------------|
| Passengers | 6,299,484  | 5,902,233  | 6.7%              |
| ATM*       | 54,978     | 53,277     | 3.2%              |
| MTOW       | 3,480,140  | 3,397,499  | 2.4%              |
| Cargo      | 42,011,261 | 34,347,318 | 22.3%             |

| EURO THOUSANDS                      | 9M 2017 | 9M 2016 | VAR % 9M<br>17/ 16 |
|-------------------------------------|---------|---------|--------------------|
| Aeronautical Revenues               | 40,669  | 36,573  | 11.2%              |
| Non Aeronautical Revenues           | 29,021  | 26,930  | 7.8%               |
| Revenues for Construction Services* | 3,330   | 4,990   | -33.3%             |
| Other Revenues                      | 456     | 497     | -8.2%              |
| Revenues                            | 73,476  | 68,990  | 6.5%               |
| Revenues adj                        | 70,146  | 64,000  | 9.6%               |

# CONSOLIDATED PROFIT & LOSS

|   | 9M 2017               | 9M 2016                                                                                                                                                                                                                                                                                                                         | VAR<br>9M 17/16                                                                                                                                                                                                                                                                                                                                                                                                                                                                                                                                       | VAR %<br>9M 17/16                                                                                                                                                                                                                                                                                                                                                                                                                                                                                                                                                                                                                                                                                                                                                                                                                                                                                                                                                                                                     |
|---|-----------------------|---------------------------------------------------------------------------------------------------------------------------------------------------------------------------------------------------------------------------------------------------------------------------------------------------------------------------------|-------------------------------------------------------------------------------------------------------------------------------------------------------------------------------------------------------------------------------------------------------------------------------------------------------------------------------------------------------------------------------------------------------------------------------------------------------------------------------------------------------------------------------------------------------|-----------------------------------------------------------------------------------------------------------------------------------------------------------------------------------------------------------------------------------------------------------------------------------------------------------------------------------------------------------------------------------------------------------------------------------------------------------------------------------------------------------------------------------------------------------------------------------------------------------------------------------------------------------------------------------------------------------------------------------------------------------------------------------------------------------------------------------------------------------------------------------------------------------------------------------------------------------------------------------------------------------------------|
| 1 | 73,476                | 68,990                                                                                                                                                                                                                                                                                                                          | 4,486                                                                                                                                                                                                                                                                                                                                                                                                                                                                                                                                                 | 6.5%                                                                                                                                                                                                                                                                                                                                                                                                                                                                                                                                                                                                                                                                                                                                                                                                                                                                                                                                                                                                                  |
|   | (45,921)              | (46,298)                                                                                                                                                                                                                                                                                                                        | 377                                                                                                                                                                                                                                                                                                                                                                                                                                                                                                                                                   | -0.8%                                                                                                                                                                                                                                                                                                                                                                                                                                                                                                                                                                                                                                                                                                                                                                                                                                                                                                                                                                                                                 |
| 2 | 27,555                | 22,692                                                                                                                                                                                                                                                                                                                          | 4,863                                                                                                                                                                                                                                                                                                                                                                                                                                                                                                                                                 | 21.4%                                                                                                                                                                                                                                                                                                                                                                                                                                                                                                                                                                                                                                                                                                                                                                                                                                                                                                                                                                                                                 |
|   | 26,776                | 22,454                                                                                                                                                                                                                                                                                                                          | 4,322                                                                                                                                                                                                                                                                                                                                                                                                                                                                                                                                                 | 19.2%                                                                                                                                                                                                                                                                                                                                                                                                                                                                                                                                                                                                                                                                                                                                                                                                                                                                                                                                                                                                                 |
|   | (4,246)               | (3,982)                                                                                                                                                                                                                                                                                                                         | (264)                                                                                                                                                                                                                                                                                                                                                                                                                                                                                                                                                 | 6.6%                                                                                                                                                                                                                                                                                                                                                                                                                                                                                                                                                                                                                                                                                                                                                                                                                                                                                                                                                                                                                  |
|   | (2.036)               | (1.717)                                                                                                                                                                                                                                                                                                                         | (319)                                                                                                                                                                                                                                                                                                                                                                                                                                                                                                                                                 | 18.6%                                                                                                                                                                                                                                                                                                                                                                                                                                                                                                                                                                                                                                                                                                                                                                                                                                                                                                                                                                                                                 |
| 3 |                       | (5,699)                                                                                                                                                                                                                                                                                                                         | (583)                                                                                                                                                                                                                                                                                                                                                                                                                                                                                                                                                 | 10.2%                                                                                                                                                                                                                                                                                                                                                                                                                                                                                                                                                                                                                                                                                                                                                                                                                                                                                                                                                                                                                 |
|   | (62)                  | (49)                                                                                                                                                                                                                                                                                                                            | (13)                                                                                                                                                                                                                                                                                                                                                                                                                                                                                                                                                  | 26.5%                                                                                                                                                                                                                                                                                                                                                                                                                                                                                                                                                                                                                                                                                                                                                                                                                                                                                                                                                                                                                 |
|   | (1,184)               | (1,926)                                                                                                                                                                                                                                                                                                                         | 742                                                                                                                                                                                                                                                                                                                                                                                                                                                                                                                                                   | -38.5%                                                                                                                                                                                                                                                                                                                                                                                                                                                                                                                                                                                                                                                                                                                                                                                                                                                                                                                                                                                                                |
|   | (563)                 | 102                                                                                                                                                                                                                                                                                                                             | (665)                                                                                                                                                                                                                                                                                                                                                                                                                                                                                                                                                 | n.m.                                                                                                                                                                                                                                                                                                                                                                                                                                                                                                                                                                                                                                                                                                                                                                                                                                                                                                                                                                                                                  |
| 3 | (1,809)               | (1,873)                                                                                                                                                                                                                                                                                                                         | 64                                                                                                                                                                                                                                                                                                                                                                                                                                                                                                                                                    | -3.4%                                                                                                                                                                                                                                                                                                                                                                                                                                                                                                                                                                                                                                                                                                                                                                                                                                                                                                                                                                                                                 |
|   | (54,012)              | (53,870)                                                                                                                                                                                                                                                                                                                        | (142)                                                                                                                                                                                                                                                                                                                                                                                                                                                                                                                                                 | 0.3%                                                                                                                                                                                                                                                                                                                                                                                                                                                                                                                                                                                                                                                                                                                                                                                                                                                                                                                                                                                                                  |
|   | 19,464                | 15,120                                                                                                                                                                                                                                                                                                                          | 4,344                                                                                                                                                                                                                                                                                                                                                                                                                                                                                                                                                 | 28.7%                                                                                                                                                                                                                                                                                                                                                                                                                                                                                                                                                                                                                                                                                                                                                                                                                                                                                                                                                                                                                 |
| 4 | 374                   | 251                                                                                                                                                                                                                                                                                                                             | 123                                                                                                                                                                                                                                                                                                                                                                                                                                                                                                                                                   | 49.0%                                                                                                                                                                                                                                                                                                                                                                                                                                                                                                                                                                                                                                                                                                                                                                                                                                                                                                                                                                                                                 |
| • | (605)                 | (1,016)                                                                                                                                                                                                                                                                                                                         | 411                                                                                                                                                                                                                                                                                                                                                                                                                                                                                                                                                   | -40.5%                                                                                                                                                                                                                                                                                                                                                                                                                                                                                                                                                                                                                                                                                                                                                                                                                                                                                                                                                                                                                |
|   | 19,233                | 14,355                                                                                                                                                                                                                                                                                                                          | 4,878                                                                                                                                                                                                                                                                                                                                                                                                                                                                                                                                                 | 34.0%                                                                                                                                                                                                                                                                                                                                                                                                                                                                                                                                                                                                                                                                                                                                                                                                                                                                                                                                                                                                                 |
| 5 | (5,433)               | (4,206)                                                                                                                                                                                                                                                                                                                         | (1,227)                                                                                                                                                                                                                                                                                                                                                                                                                                                                                                                                               | 29.2%                                                                                                                                                                                                                                                                                                                                                                                                                                                                                                                                                                                                                                                                                                                                                                                                                                                                                                                                                                                                                 |
| 6 | 13,800                | 10,149                                                                                                                                                                                                                                                                                                                          | 3,651                                                                                                                                                                                                                                                                                                                                                                                                                                                                                                                                                 | 36.0%                                                                                                                                                                                                                                                                                                                                                                                                                                                                                                                                                                                                                                                                                                                                                                                                                                                                                                                                                                                                                 |
|   | 177                   | 87                                                                                                                                                                                                                                                                                                                              | 90                                                                                                                                                                                                                                                                                                                                                                                                                                                                                                                                                    | 103.4%                                                                                                                                                                                                                                                                                                                                                                                                                                                                                                                                                                                                                                                                                                                                                                                                                                                                                                                                                                                                                |
|   | 13,623                | 10,062                                                                                                                                                                                                                                                                                                                          | 3,561                                                                                                                                                                                                                                                                                                                                                                                                                                                                                                                                                 | 35.4%                                                                                                                                                                                                                                                                                                                                                                                                                                                                                                                                                                                                                                                                                                                                                                                                                                                                                                                                                                                                                 |
|   | 2<br>3<br>3<br>4<br>5 | 1       73,476<br>(45,921)         2       27,555         26,776       26,776         (4,246)       (2,036)         3       (6,282)         (1,184)       (563)         3       (1,809)         (54,012)       19,464         4       374         (605)       19,233         5       (5,433)         6       13,800         177 | 1       73,476       68,990         (45,921)       (46,298)         2       27,555       22,692         26,776       22,454         (4,246)       (3,982)         (2,036)       (1,717)         3       (6,282)       (5,699)         (1,184)       (1,926)         (563)       102         3       (1,809)       (1,873)         (54,012)       (53,870)         19,464       15,120         4       374       251         (605)       (1,016)         19,233       14,355         5       (5,433)       (4,206)         6       13,800       10,149 | 9M 2017         9M 2016         9M 17/16           1         73,476         68,990         4,486           (45,921)         (46,298)         377           2         27,555         22,692         4,863           26,776         22,454         4,322           (4,246)         (3,982)         (264)           (2,036)         (1,717)         (319)           3         (6,282)         (5,699)         (583)           (62)         (49)         (13)           (1,184)         (1,926)         742           (563)         102         (665)           3         (1,809)         (1,873)         64           (54,012)         (53,870)         (142)           19,464         15,120         4,344           4         374         251         123           (605)         (1,016)         411           19,233         14,355         4,878           5         (5,433)         (4,206)         (1,227)           6         13,800         10,149         3,651           177         87         90         90 |

#### **1** REVENUES

▲ (+6.5%) traffic increase, lower traffic incentives and improved non-aviation performance

#### 2 EBITDA

▲ (+21.4%) increase in aeronautical and non-aeronautical revenues and decrease in operating costs

#### 6 NET PROFIT +13.8 ml €