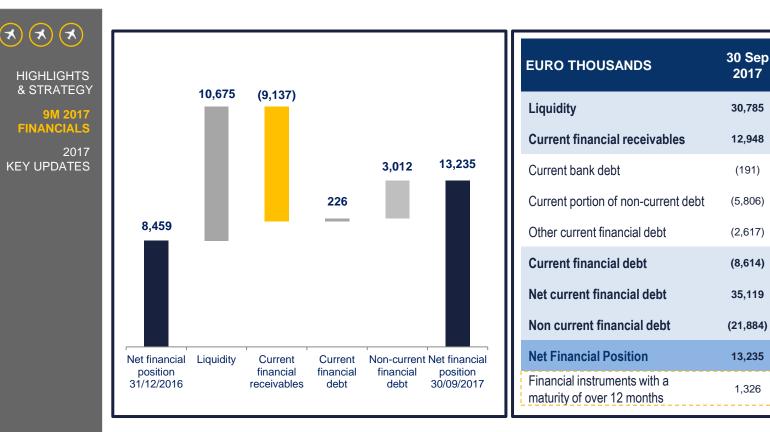

# NET FINANCIAL POSITION

#### 9M 2017 NET FINANCIAL POSITION ('000 €)

9M 2017 Net Financial Position of approx € 13.2 ml

Not including financial instruments with a maturity of over 12 months as per IFRS 7

31 Dec

2016

20,110

22,085

(70)

(5,800)

(2,970)

(8,840)

33.355

(24, 896)

8,459

10,990

Change

10,675

(9,137)

(121)

(6)

353

226

1.764

3.012

4.776

(9,664)

HIGHLIGHTS

∢