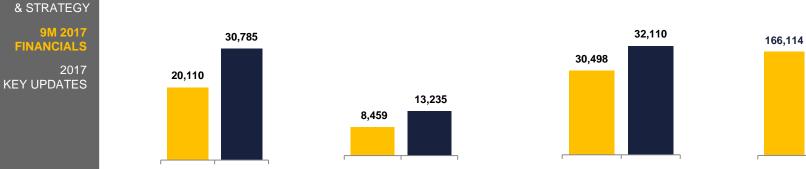

# SOLID FINANCIAL AND CAPITAL STRUCTURE

#### 9M 2017 CONSOLIDATED ASSET & FINANCIAL SITUATION ('000 €)

170,027

| Liquidity | Net financial debt | Gross Debt** | Equity |
|-----------|--------------------|--------------|--------|
|           |                    |              |        |

31 Dec 2016 30 Sep 2017

 $\mathbf{x}$ 

HIGHLIGHTS & STRATEGY

**FINANCIALS** 

**KEY UPDATES** 

9M 2017

2017

\*