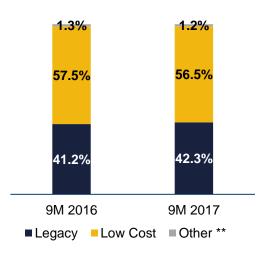

#### PASSENGER BREAKDOWN BY CARRIER

#### **AVIATION KEY METRICS**

\*\* Other includes charter, general aviation and interlining