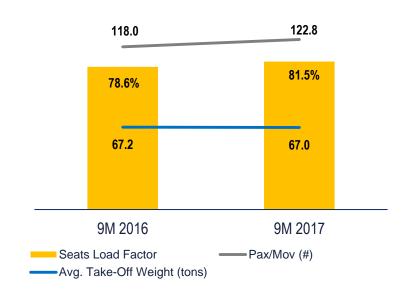

## 9M 2017 KEY HIGHLIGHTS

Passengers and ATM growth thanks to the start up of new destinations and increases in frequency in Summer 2017.

Legacy traffic growth (+9.5%) driven by International destinations and also by domestic passengers recovery. Strong load factor growth.

# 9M 2017 TRAFFIC INSIGHT

|            | 9M 2017    | 9M 2016    | VAR % 9M<br>17/16 |
|------------|------------|------------|-------------------|
| Passengers | 6,299,484  | 5,902,233  | 6.7%              |
| ATM*       | 54,978     | 53,277     | 3.2%              |
| MTOW       | 3,480,140  | 3,397,499  | 2.4%              |
| Cargo      | 42,011,261 | 34,347,318 | 22.3%             |